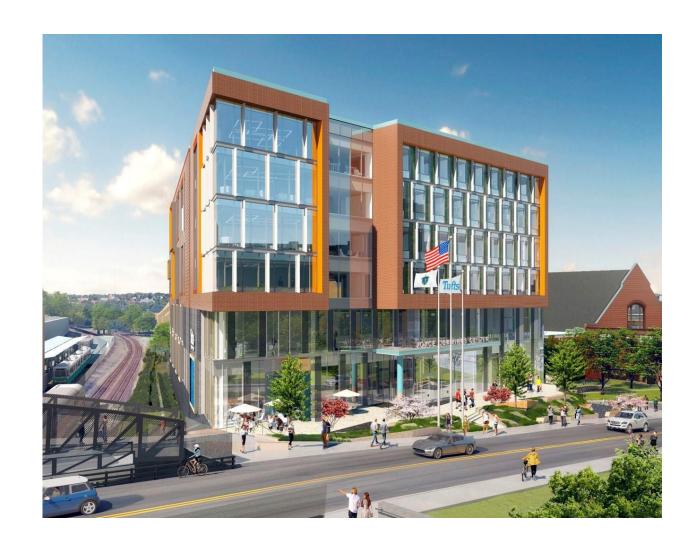

### Joyce Cummings Center Project Overview

- Occupant Groups:
  - Center for Applied Brain and Cognitive Sciences (CABCS)
  - Computer Science
  - Data Intensive Studies Center (DISC)
  - Fletcher School, Executive Education & Global Masters of Arts
  - Economics
  - Gordon Institute
  - Mathematics
- Types of Spaces:
  - Classrooms
  - Collaborative Spaces
  - Café
  - Offices
  - Computer Science Research Spaces