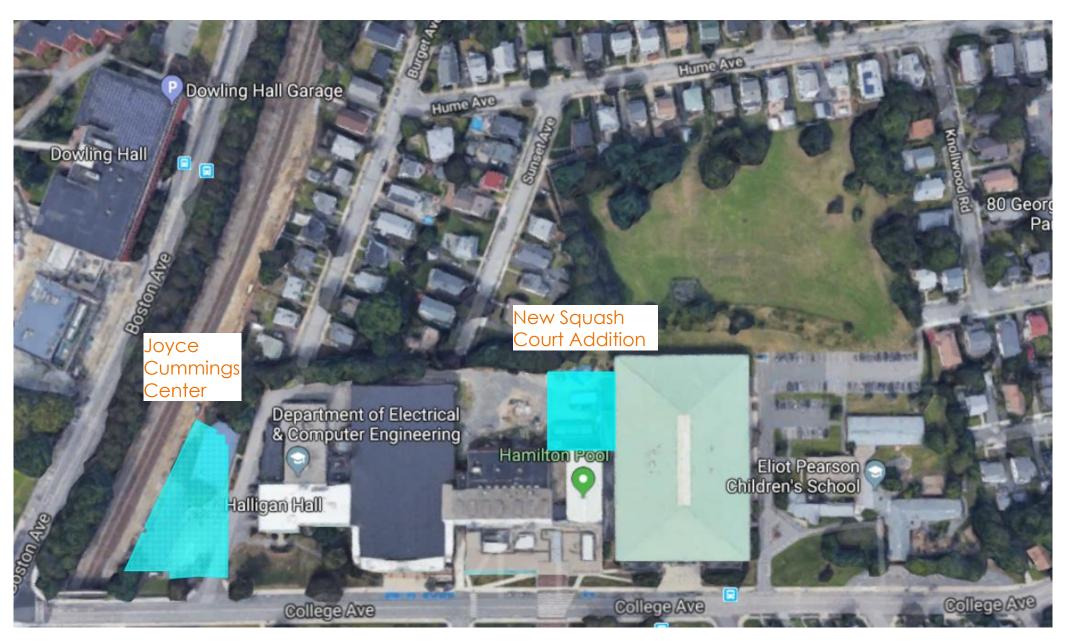

# Joyce Cummings Center Example Equipment Enclosures

Compactor / Compost Enclosure Examples

Joyce Cummings Center Burget Path Existing Condition

Joyce Cummings Center Example of Burget Path Improvements

Joyce Cummings Center View from Burget Ave