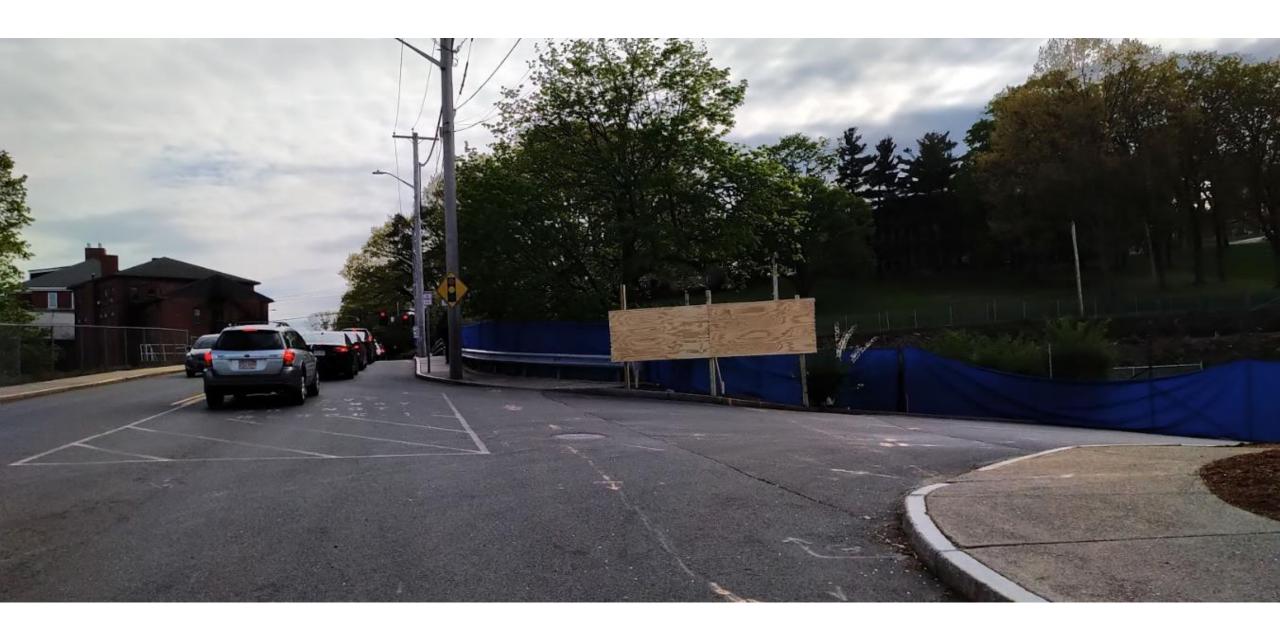

M (03:00 PM DST)



**June 21** 05:00 PM (06:00 PM DST)



**September 21** 08:00 AM (09:00 AM DST)



**September 21** 11:00 AM (12:00 PM DST)



**September 21** 02:00 PM (03:00 PM DST)



September 21 05:00 PM (06:00 PM DST) Shadow Study



#### **December 21** 09:00 AM



#### **December 21** 12:00 PM



### **December 21** 03:00 PM



### Joyce Cummings Center Initial Phase Pedestrian Path of Travel

CONSTRUCTION FENCE INDICATED WITH BLUE LINETYPE



Joyce Cummings Center

Initial Phase Pedestrian Path

of Travel



Pedestrian route while safe access through construction site is created during initial phase Joyce Cummings Center Access Through Site During Construction – Beginning in 2020





Joyce Cummings Center Overall Site

After Construction



# College Ave Existing Conditions