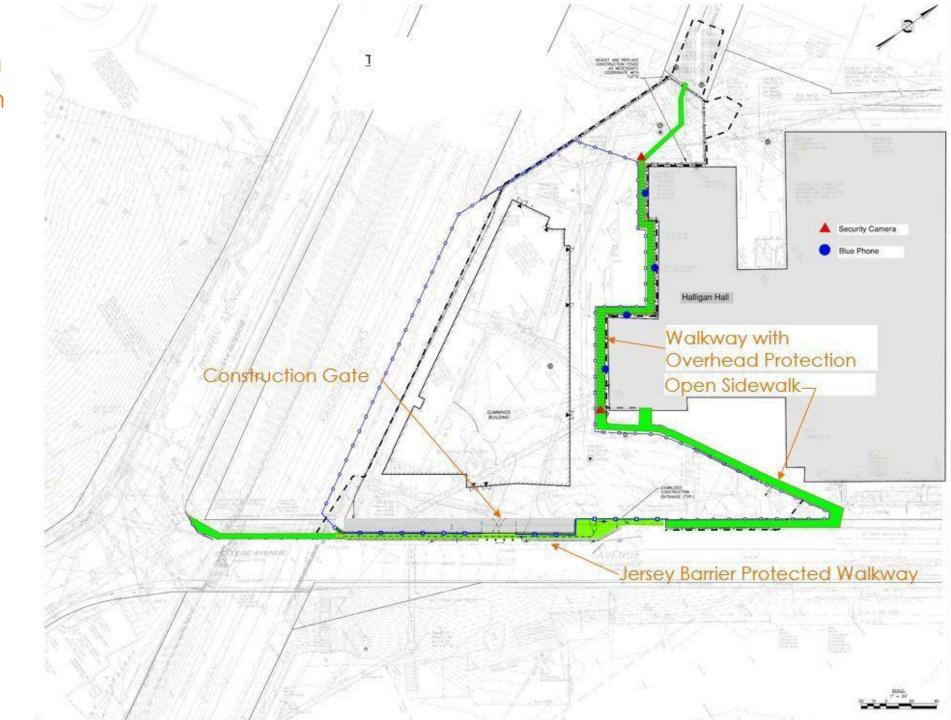

### Joyce Cummings Center Initial Phase Pedestrian Path of Travel

CONSTRUCTION FENCE INDICATED WITH BLUE LINETYPE

Joyce Cummings Center

Initial Phase Pedestrian Path

of Travel

Pedestrian route while safe access through construction site is created during initial phase Joyce Cummings Center Access Through Site During Construction – Beginning in 2020