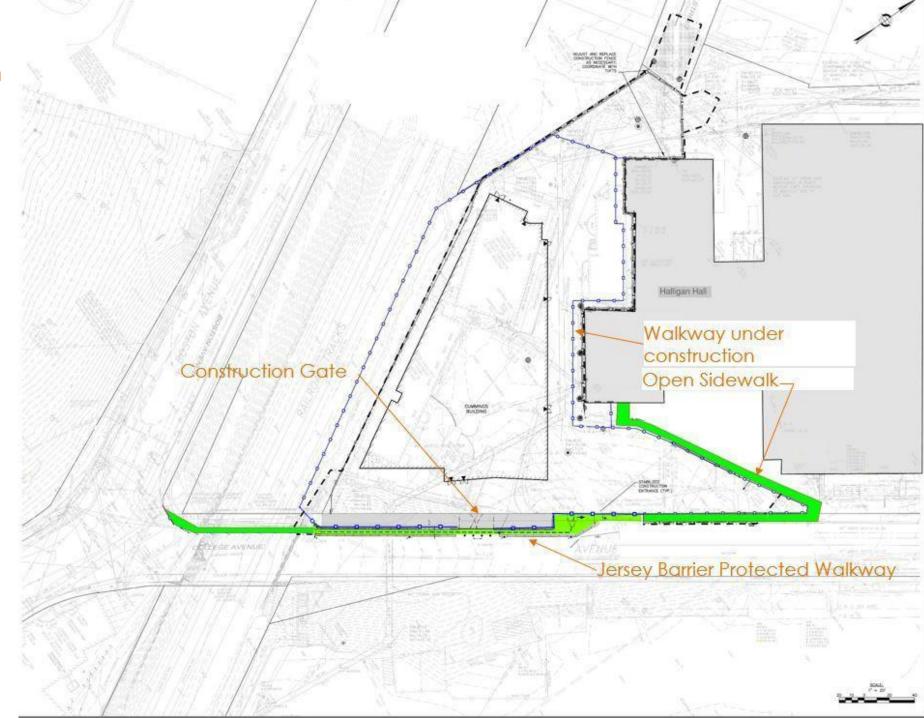

### Joyce Cummings Center Initial Phase Pedestrian Path of Travel

CONSTRUCTION FENCE INDICATED WITH BLUE LINETYPE

Joyce Cummings Center

Initial Phase Pedestrian Path

of Travel

Pedestrian route while safe access through construction site is created during initial phase Joyce Cummings Center Access Through Site During Construction – Beginning in 2020