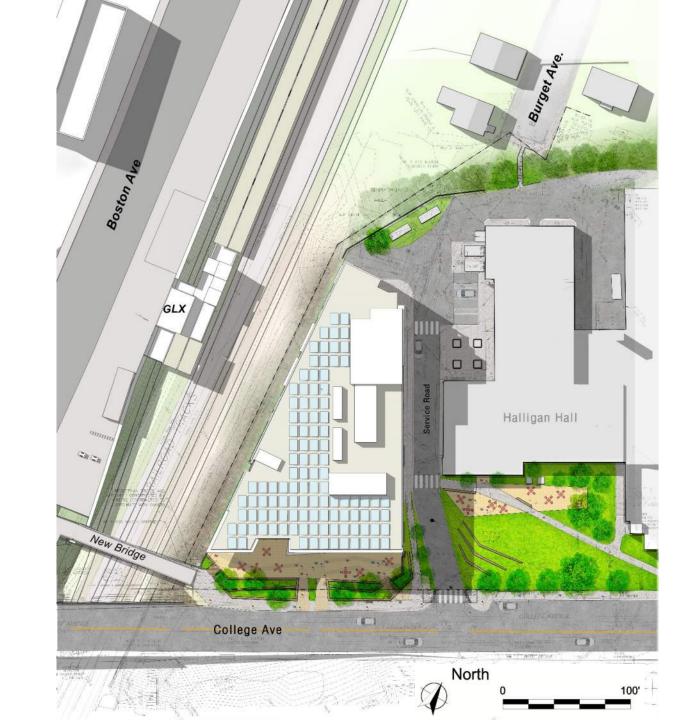

ecutive Education & Global Masters of Arts
  - Economics
  - Gordon Institute
  - Mathematics
- Types of Spaces:
  - Classrooms
  - Collaborative Spaces
  - Café
  - Offices
  - Computer Science Research Spaces









Joyce Cummings Center Proposed Site Plan



Joyce Cummings Center
Potential Alternate Site Plan



# Joyce Cummings Center Example Equipment Enclosures













Compactor / Compost Enclosure Examples

Joyce Cummings Center Burget Path Existing Condition



Joyce Cummings Center Example of Burget Path Improvements





Joyce Cummings Center View from Burget Ave



March 21 8:00 AM (09:00 AM DST)



March 21 11:00 AM (12:00 PM DST)



March 21 02:00 PM (03:00 PM DST)



June 21 08:00 AM (09:00 AM DST)



June 21 11:00 AM (12:00 PM DST)



June 21 02:00 PM (03:00 PM DST)



**June 21** 05:00 PM (06:00 PM DST)



**September 21** 08:00 AM (09:00 AM DST)



**September 21** 11:00 AM (12:00 PM DST)



**September 21** 02:00 PM (03:00 PM DST)



September 21 05:00 PM (06:00 PM DST) Shadow Study



#### **December 21** 09:00 AM



#### **December 21** 12:00 PM



### **December 21** 03:00 PM



### Joyce Cummings Center Initial Phase Pedestrian Path of Travel

CONSTRUCTION FENCE INDICATED WITH BLUE LINETYPE



Joyce Cummings Center

Initial Phase Pedestrian Path

of Travel



Pedestrian route while safe access through construction site is created during initial phase Joyce Cummings Center Access Through Site During Construction – Beginning in 2020





Joyce Cummings Center Overall Site

After Construction



# College Ave Existing Conditions