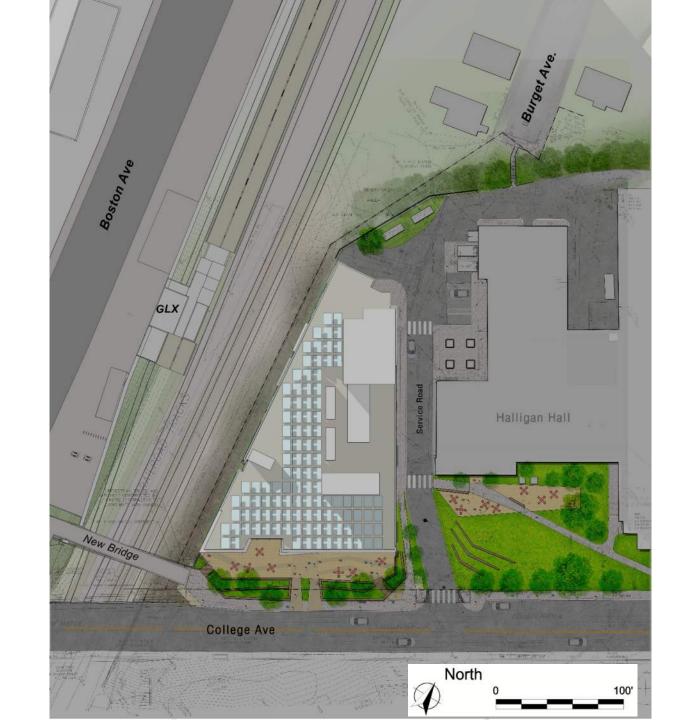

e Cummings Center Proposed Site Plan



Joyce Cummings Center
Potential Alternate Site Plan



# Joyce Cummings Center Example Equipment Enclosures













Compactor / Compost Enclosure Examples

Joyce Cummings Center Burget Path Existing Condition



Joyce Cummings Center Example of Burget Path Improvements





Joyce Cummings Center View from Burget Ave



March 21 8:00 AM (09:00 AM DST)



March 21 11:00 AM (12:00 PM DST)



March 21 02:00 PM (03:00 PM DST)



June 21 08:00 AM (09:00 AM DST)



June 21 11:00 AM (12:00 PM DST)



June 21 02:00 PM (03:00 PM DST)



**June 21** 05:00 PM (06:00 PM DST)



**September 21** 08:00 AM (09:00 AM DST)



**September 21** 11:00 AM (12:00 PM DST)



**September 21** 02:00 PM (03:00 PM DST)



September 21 05:00 PM (06:00 PM DST) Shadow Study



#### **December 21** 09:00 AM



#### **December 21** 12:00 PM



### **December 21** 03:00 PM



### Joyce Cummings Center Initial Phase Pedestrian Path of Travel

CONSTRUCTION FENCE INDICATED WITH BLUE LINETYPE



Joyce Cummings Center

Initial Phase Pedestrian Path

of Travel



Pedestrian route while safe access through construction site is created during initial phase Joyce Cummings Center Access Through Site During Construction – Beginning in 2020





Joyce Cummings Center Overall Site

After Construction



# College Ave Existing Conditions