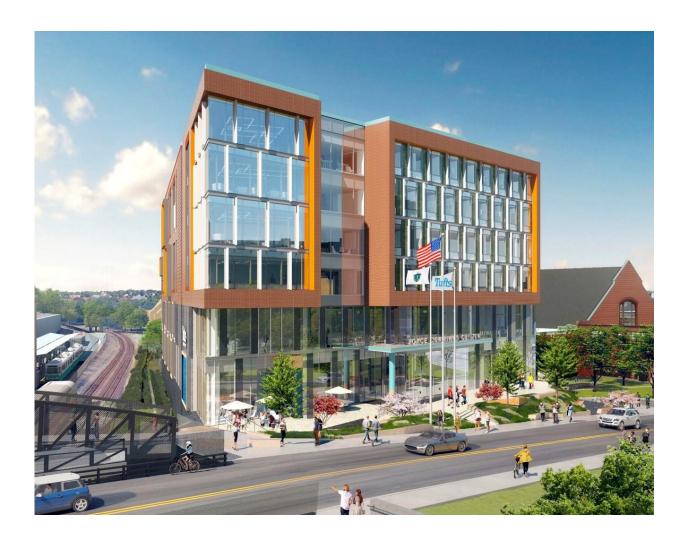

### Joyce Cummings Center Project Overview

- Occupant Groups:
  - Center for Applied Brain and Cognitive Sciences (CABCS)
  - Computer Science
  - Data Intensive Studies Center (DISC)
  - Fletcher School, Executive Education & Global Masters of Arts
  - Economics
  - Gordon Institute
  - Mathematics
- Types of Spaces:
  - Classrooms
  - Collaborative Spaces
  - Café
  - Offices
  - Computer Science Research Spaces