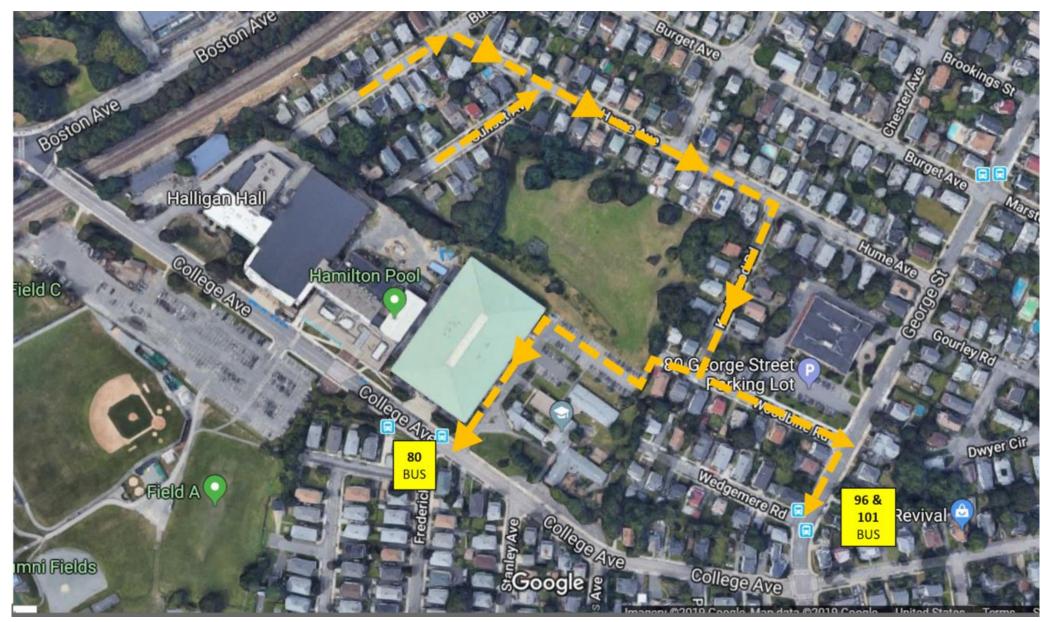

### Joyce Cummings Center Initial Phase Pedestrian Path of Travel

CONSTRUCTION FENCE INDICATED WITH BLUE LINETYPE

Joyce Cummings Center

Initial Phase Pedestrian Path

of Travel

Pedestrian route while safe access through construction site is created during initial phase Joyce Cummings Center Access Through Site During Construction – Beginning in 2020