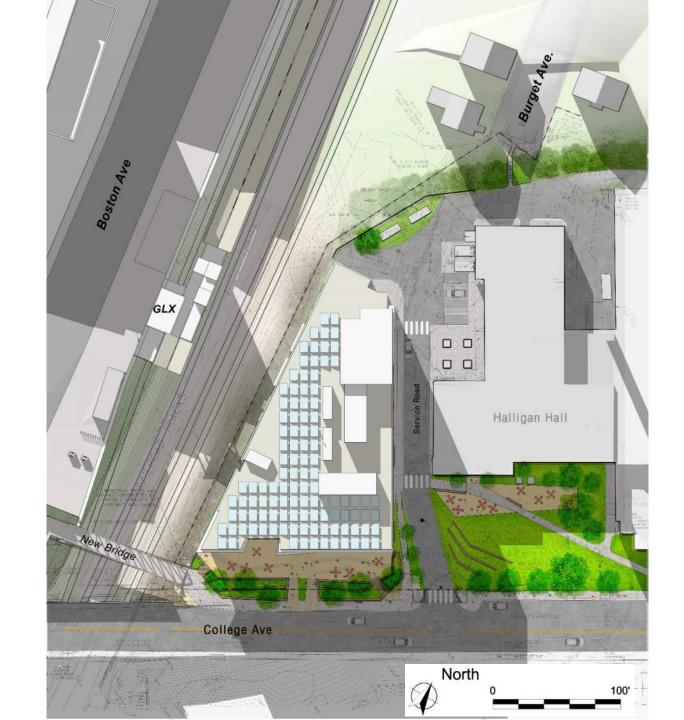

rts
  - Economics
  - Gordon Institute
  - Mathematics
- Types of Spaces:
  - Classrooms
  - Collaborative Spaces
  - Café
  - Offices
  - Computer Science Research Spaces









Joyce Cummings Center Proposed Site Plan



Joyce Cummings Center
Potential Alternate Site Plan



# Joyce Cummings Center Example Equipment Enclosures













Compactor / Compost Enclosure Examples

Joyce Cummings Center Burget Path Existing Condition



Joyce Cummings Center Example of Burget Path Improvements





Joyce Cummings Center View from Burget Ave



March 21 8:00 AM (09:00 AM DST)



March 21 11:00 AM (12:00 PM DST)



March 21 02:00 PM (03:00 PM DST)



June 21 08:00 AM (09:00 AM DST)



June 21 11:00 AM (12:00 PM DST)



June 21 02:00 PM (03:00 PM DST)



**June 21** 05:00 PM (06:00 PM DST)



**September 21** 08:00 AM (09:00 AM DST)



**September 21** 11:00 AM (12:00 PM DST)



**September 21** 02:00 PM (03:00 PM DST)



September 21 05:00 PM (06:00 PM DST) Shadow Study



#### **December 21** 09:00 AM



#### **December 21** 12:00 PM



### **December 21** 03:00 PM



### Joyce Cummings Center Initial Phase Pedestrian Path of Travel

CONSTRUCTION FENCE INDICATED WITH BLUE LINETYPE



Joyce Cummings Center

Initial Phase Pedestrian Path

of Travel



Pedestrian route while safe access through construction site is created during initial phase Joyce Cummings Center Access Through Site During Construction – Beginning in 2020





Joyce Cummings Center Overall Site

After Construction



# College Ave Existing Conditions