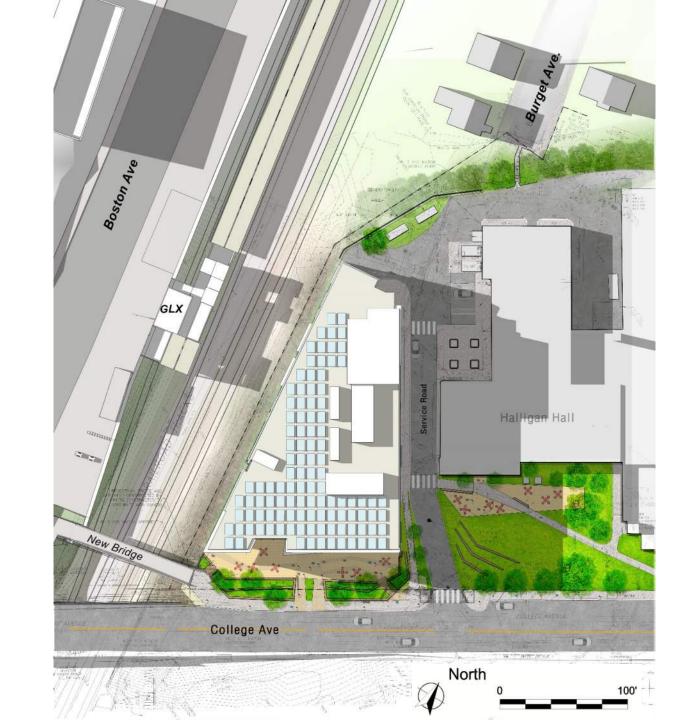

es
  - Computer Science Research Spaces









Joyce Cummings Center Proposed Site Plan



Joyce Cummings Center
Potential Alternate Site Plan



# Joyce Cummings Center Example Equipment Enclosures













Compactor / Compost Enclosure Examples

Joyce Cummings Center Burget Path Existing Condition



Joyce Cummings Center Example of Burget Path Improvements





Joyce Cummings Center View from Burget Ave



March 21 8:00 AM (09:00 AM DST)



March 21 11:00 AM (12:00 PM DST)



March 21 02:00 PM (03:00 PM DST)



June 21 08:00 AM (09:00 AM DST)



June 21 11:00 AM (12:00 PM DST)



June 21 02:00 PM (03:00 PM DST)



**June 21** 05:00 PM (06:00 PM DST)



**September 21** 08:00 AM (09:00 AM DST)



**September 21** 11:00 AM (12:00 PM DST)



**September 21** 02:00 PM (03:00 PM DST)



September 21 05:00 PM (06:00 PM DST) Shadow Study



#### **December 21** 09:00 AM



#### **December 21** 12:00 PM



### **December 21** 03:00 PM



### Joyce Cummings Center Initial Phase Pedestrian Path of Travel

CONSTRUCTION FENCE INDICATED WITH BLUE LINETYPE



Joyce Cummings Center

Initial Phase Pedestrian Path

of Travel



Pedestrian route while safe access through construction site is created during initial phase Joyce Cummings Center Access Through Site During Construction – Beginning in 2020





Joyce Cummings Center Overall Site

After Construction



# College Ave Existing Conditions