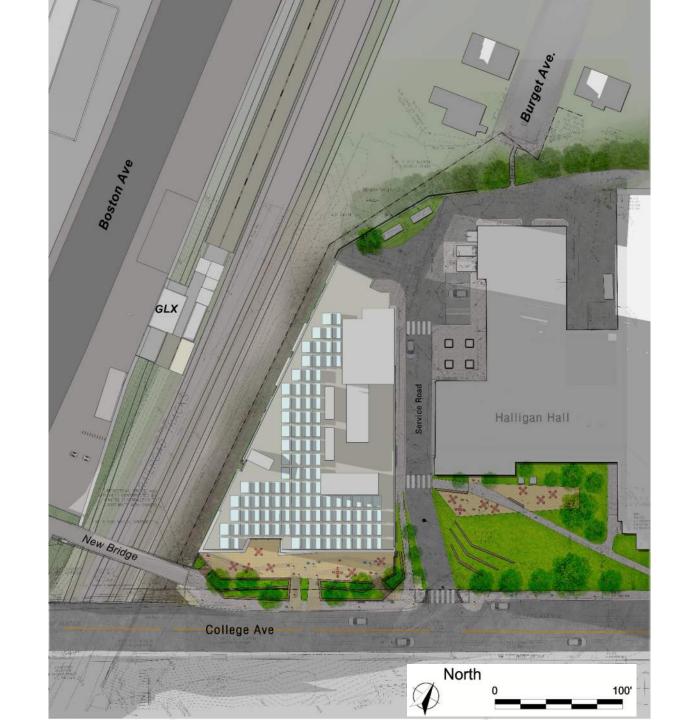

oyce Cummings Center Example Equipment Enclosures













Compactor / Compost Enclosure Examples

Joyce Cummings Center Burget Path Existing Condition



Joyce Cummings Center Example of Burget Path Improvements





Joyce Cummings Center View from Burget Ave



March 21 8:00 AM (09:00 AM DST)



March 21 11:00 AM (12:00 PM DST)



March 21 02:00 PM (03:00 PM DST)



June 21 08:00 AM (09:00 AM DST)



June 21 11:00 AM (12:00 PM DST)



June 21 02:00 PM (03:00 PM DST)



**June 21** 05:00 PM (06:00 PM DST)



**September 21** 08:00 AM (09:00 AM DST)



**September 21** 11:00 AM (12:00 PM DST)



**September 21** 02:00 PM (03:00 PM DST)



September 21 05:00 PM (06:00 PM DST) Shadow Study



#### **December 21** 09:00 AM



#### **December 21** 12:00 PM



### **December 21** 03:00 PM



### Joyce Cummings Center Initial Phase Pedestrian Path of Travel

CONSTRUCTION FENCE INDICATED WITH BLUE LINETYPE



Joyce Cummings Center

Initial Phase Pedestrian Path

of Travel



Pedestrian route while safe access through construction site is created during initial phase Joyce Cummings Center Access Through Site During Construction – Beginning in 2020





Joyce Cummings Center Overall Site

After Construction



# College Ave Existing Conditions